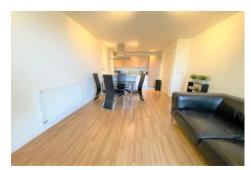

## Lounge/Diner

Wall mounted radiator, laminate flooring, double glazed balcony doors to front giving access to balcony, open plan to kitchen

#### Kitchen

Range of eye and base level units, tiled flooring, appliances including washing machine, dishwasher, fridge freezer, oven, four ring electric hob with extractor fan over.