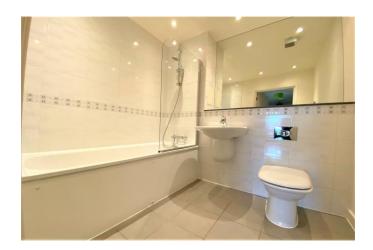

# **Bathroom**

Three piece suite comprising of low level wc, wash hand basin with mixer tap over, bath with mixer tap over with shower head over and shower screen, wall mounted towel rail, tiled flooring