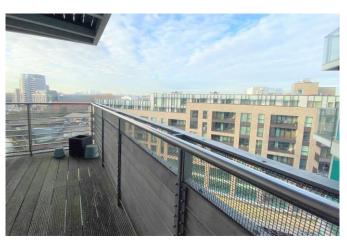

## Lounge/Diner

Wall mounted radiator, laminate flooring, double glazed balcony doors to front giving access to balcony, open plan to kitchen

#### **Bedroom One**

Carpet flooring, wall mounted radiator, fitted wardrobe, double glazed balcony door to front giving access to balcony, door to en-suite