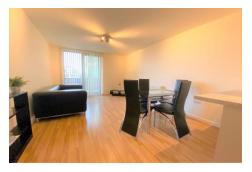

## Lounge/Diner

Wall mounted radiator, laminate flooring, double glazed balcony doors to front giving access to balcony, open plan to kitchen