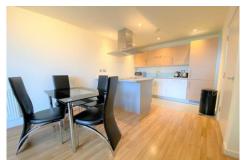

#### Kitchen

Range of eye and base level units, tiled flooring, appliances including washing machine, dishwasher, fridge freezer, oven, four ring electric hob with extractor fan over.