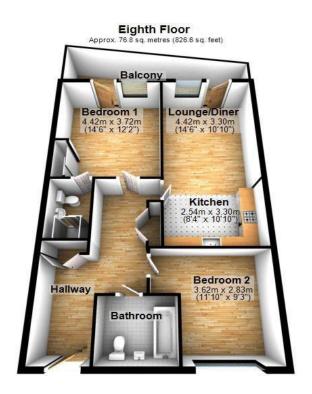

Total area: approx. 76.8 sq. metres (826.6 sq. feet)

#### **Entrance Hall**

Laminate flooring, wall mounted radiator, door to all rooms, two storage cupboards one housing hot water system

## Lounge/Diner

Wall mounted radiator, laminate flooring, double glazed balcony doors to front giving access to balcony, open plan to kitchen

#### Kitchen

Range of eye and base level units, tiled flooring, appliances including washing machine, dishwasher, fridge freezer, oven, four ring electric hob with extractor fan over.

#### **Bedroom One**

Carpet flooring, wall mounted radiator, fitted wardrobe, double glazed balcony door to front giving access to balcony, door to en-suite

## **Bedroom Two**

Carpet flooring, double glazed window to rear, wall mounted radiator.

# **Bathroom**

Three piece suite comprising of low level wc, wash hand basin with mixer tap over, bath with mixer tap over with shower head over and shower screen, wall mounted towel rail, tiled flooring