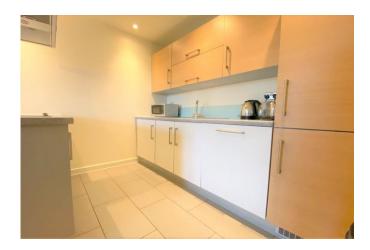

#### Kitchen

Range of eye and base level units, tiled flooring, appliances including washing machine, dishwasher, fridge freezer, oven, four ring electric hob with extractor fan over.