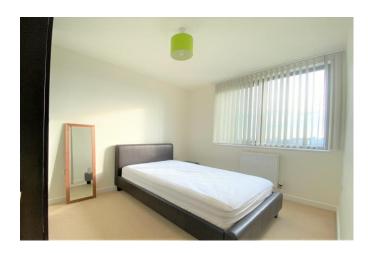

## **Bedroom Two**

Carpet flooring, double glazed window to rear, wall mounted radiator.