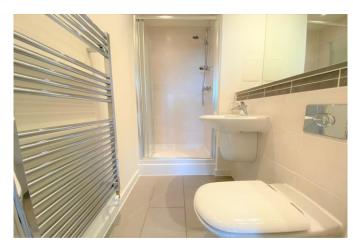

### **En-suite**

Three piece suite comprising of low level wc, wash hand basin with mixer tap over, shower cubicle, wall mounted towel rail, tiled flooring