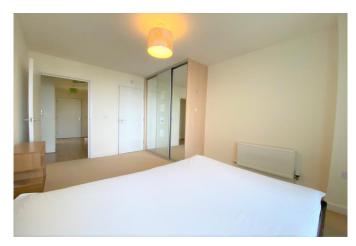

## **Bedroom Two**

Carpet flooring, double glazed window to rear, wall mounted radiator.