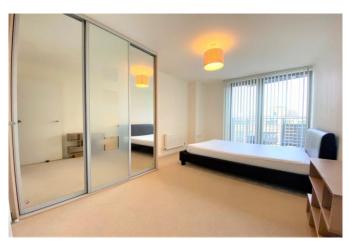

#### **Bedroom One**

Carpet flooring, wall mounted radiator, fitted wardrobe, double glazed balcony door to front giving access to balcony, door to en-suite